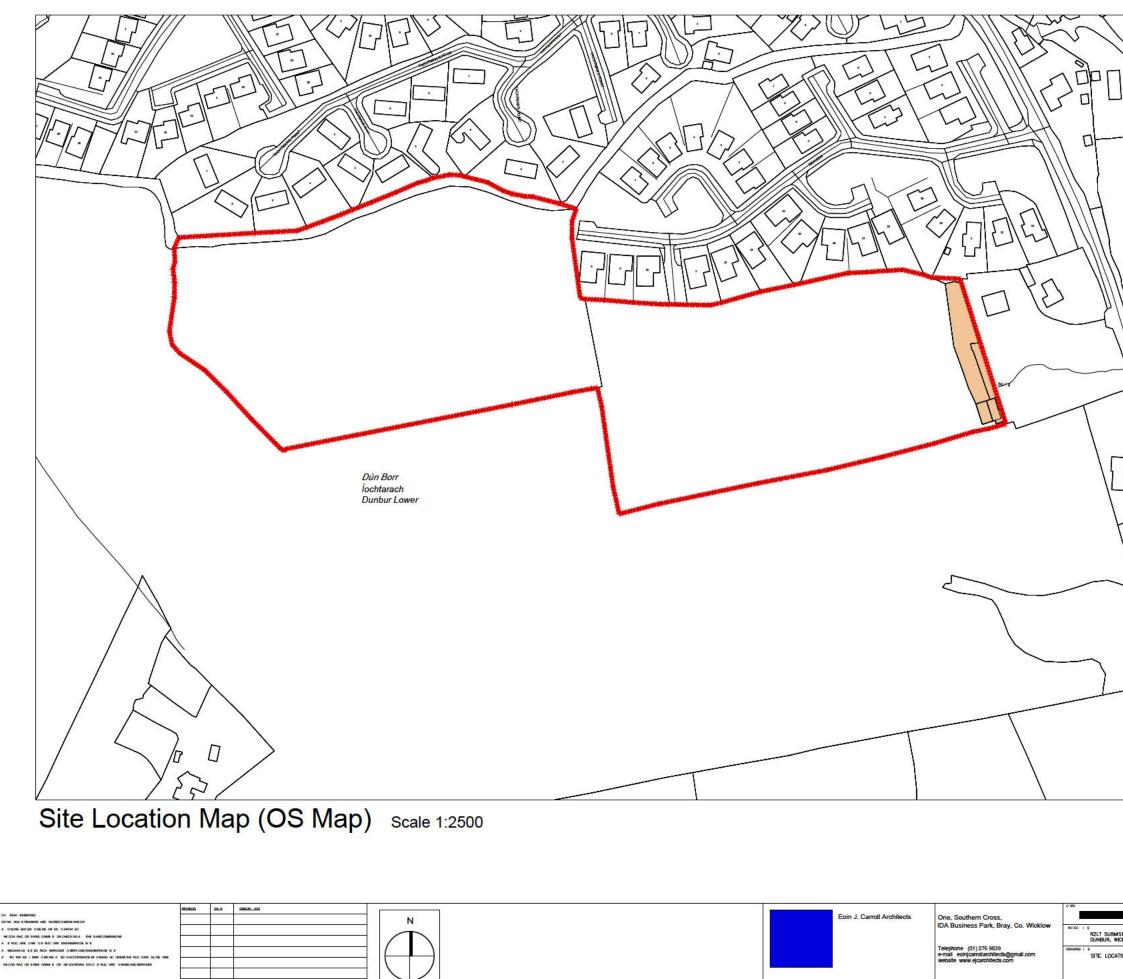

1.02 Location of Land

The land is located at Dunbur, Wicklow Town and indicated in red outline on the map attached in Appendix A.

#### Extent of land proposed to be omitted from scope of RZLT Map

Our client requests that all of the land hatched in orange on the map in Appendix A which is currently identified within the scope of the RZLT be removed.