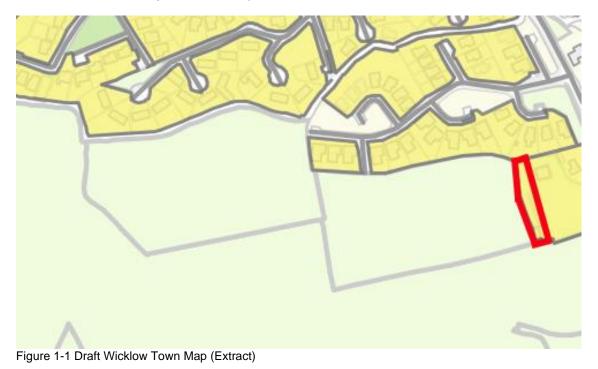

## Draft RZLT Map

Extent of Land within Scope of RZLT

The figure below is an extract from the Draft Wicklow Town RZLT Map and indicates the extent of our client's land currently within the scope of the Residential Zoned Land Tax outlined in red.

The land is affected in terms of its physical condition. The area and shape of the land in question is too small to cater for even one dwelling. It extends to approximately 12m in width only and this is not enough area to provide a dwelling and associated parking and areas or private amenity space in accordance with current development plan standards.